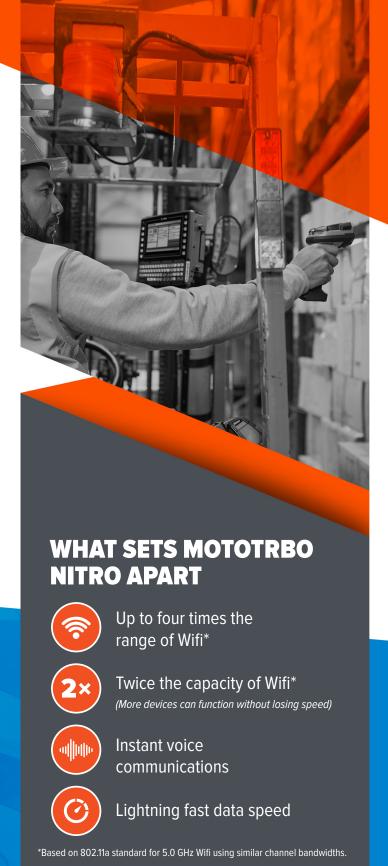

### INTRODUCING MOTOTRBO® NITRO™

MOTOTRBO Nitro combines the fastest new CBRS network with Motorola Solutions top-of-the-line communications devices. Using CBRS and best-in-class voice, video and data solutions, MOTOTRBO Nitro delivers:

- Crystal-clear voice quality communicate easily with no patchy handovers
- Rich data connectivity supports applications for security, production, work ticketing, customer service apps, and more
- **Strong, reliable coverage** even on sites with thick concrete walls
- Increased capacity put more devices on your network than ever before