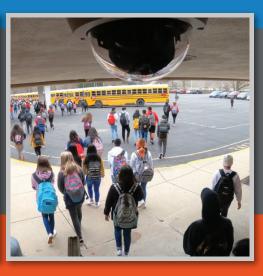

### **VIDEO SURVEILLANCE SYSTEM**

Avigilon Video Surveillance offers advanced analytic software that combined with the power of Artificial Intelligence, can add layers of security, communication, and productivty to your workforce.

### **ACCESS** CONTROL

Access Control is a critical element to the safety of students and staff at school. Our advanced integrations can allow for alerts if doors are propped open, or if an unmatching or blacklisted ID Badge is scanned.

### **LICENSE PLATE** RECOGNITION

License Plate Recognition (LPR) is a great way to help your security team be proactive rather than reactive. With LPR, you can create blacklisted license plate lists from suspended students, unwanted adults, and even from sex offender databases to receive alerts if any blacklisted vehicles arrive on your campus.