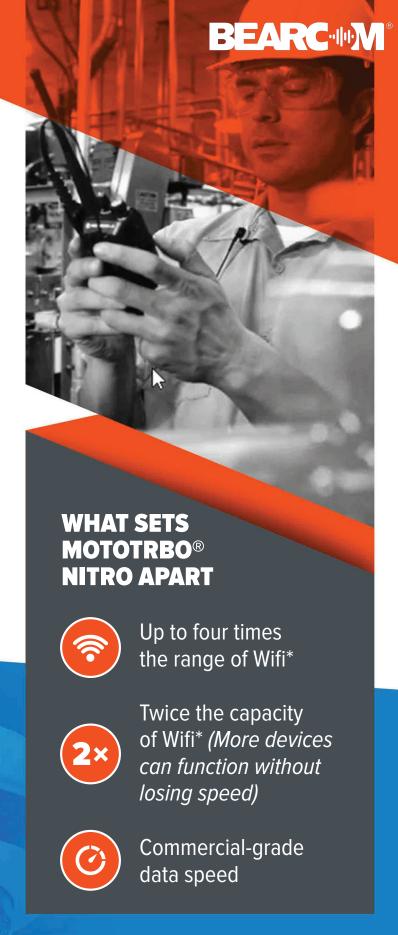

#### INTRODUCING MOTOTRBO® NITRO™

What happens when you combine the fastest new CBRS network with Motorola Solutions'™ top-of-the-line communications devices? MOTOTRBO® Nitro™. MOTOTRBO® Nitro™ is an enterprise-grade broadband with consumer-grade usability. Using CBRS and best-in-class voice, video and data solutions, MOTOTRBO® Nitro™ delivers:

- Crystal-clear voice quality communicate easily with no patchy handovers
- Strong, reliable coverage even on sites with thick concrete walls
- Increased capacity put more devices on your network than ever before
- Instant communications Motorola Solutions<sup>™</sup> products are designed for safety, efficiency, and instant collaboration

\*Based on 802.11a standard for 5.0 GHz WiFi using similar channel bandwidths.

SEE REVERSE TO

BEARCOM CAN HELP SET UP AND MAINTAIN CBRS AND MOTOTRBO® NITRO™ FOR YOUR ORGANIZATION. CALL US AT **844-742-5122** TO LEARN MORE.